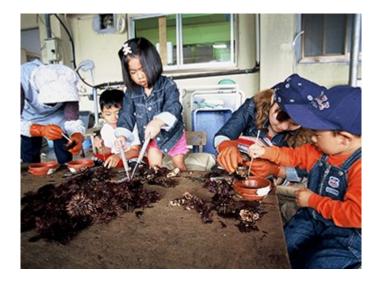

You can experience fishing, sea urchin splitting, basket fishing, and how to handle spiny lobster. \* A separate experience fee is required.